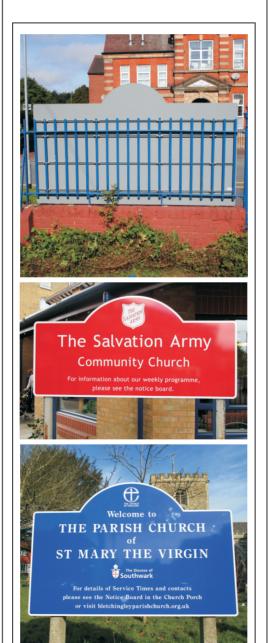

#### Where and How are Your New Signs to be Fitted? Metal Railings ? Fences ? Gates or Existing Metal Posts ?

Do You Require any Additional Options Added to Your Visual? Protective Face Film? Additional Sign Slips?

### Are There Any Obstructions? ie Hedges, Fences, Railings or Walls? Make sure your new school signage can be seen clearly

What Size are Your Existing Metal Railings, Fences, Gates or Posts Tell us the shape & diameter of any posts or railings which you want your signs fitted to Please give us as much information as possible about where you intend to fit your new signs. ie Diameters or posts, thickness of railings, etc. This enables us to ensure that the correct fixings are sent with your order.