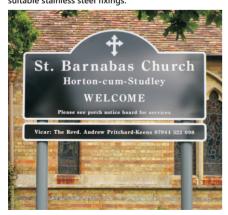

#### **Existing Mounted ACM Church Signs**

Aluminium Composite Sign Panels with rails attached to the rear and supplied complete with suitable stainless steel fixings

| 300 x 300mm Square or Circle   | £55.00+  |
|--------------------------------|----------|
| 450 x 450mm Square or Circle   | £75.00+  |
| 600 x 600mm Square or Circle   | £95.00+  |
| 750 x 750mm Square or Circle   | £140.00+ |
| 1000 x 1000mm Square or Circle | £225.00+ |
| A5 (148 x 210mm)               | £28.00+  |
| A4 (297 x 210mm)               | £45.00+  |
| A3 (420 x 297mm)               | £62.00+  |
| A2 (594 x 420mm)               | £73.00+  |
| 900 x 600mm                    | £175.00+ |
| 1000 x 750mm                   | £195.00+ |
| 1200 x 600mm                   | £230.00+ |
| 1200 x 900mm                   | £295.00+ |
| 1500 x 900mm                   | £335.00+ |
| 1500 x 1200mm                  | £375.00+ |

Manufacture of sign panel with Anti Graffiti Protective Face Film Applied. Aluminium sign rail fitted to the rear of the panel, radius corners and supplied with suitable stainless steel fixings.