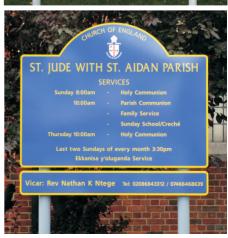

#### What Wording Would You Like on Your New Signs? We will supply a colour visual for you to check or amend until you are 100% happy

Would You Like to Include any Church Logo's, Crests or Emblems? Please send us the best quality images or artwork that you have available

## What Colours Would You Like Used on Your News Signs?

Look at our colour charts and our designers will use the colours you select on the visual